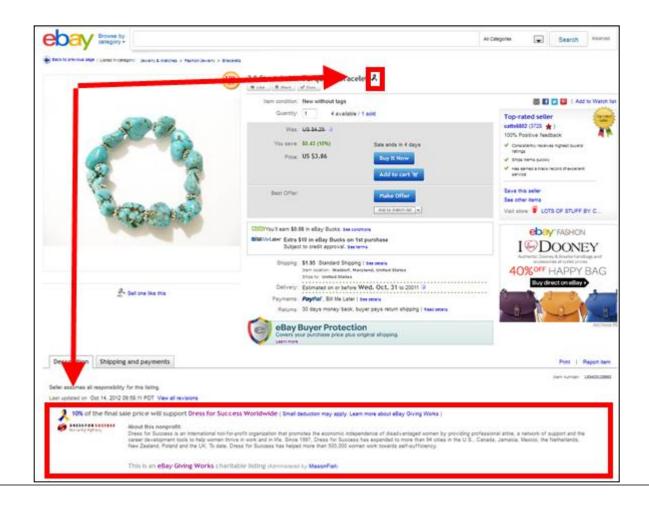

#### Charity listings display benefiting nonprofit and donation percentage

Buyers see the charity ribbon and nonprofit's mission statement in each eBay listing.

Charity listings display the ribbon and Giving Bar

After the sale ends, sellers pay their donation to PPGF through their eBay Donation Account. They can actively pay the donations or wait four weeks for PPGF to collect the donation automatically.