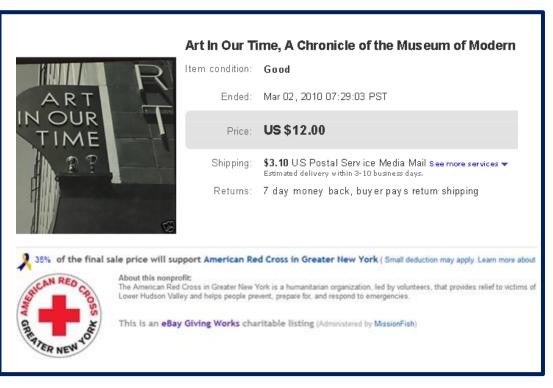

See the example below for a breakdown of a Community Seller donation. PPGF does not take a deduction for donations.

| Final sale price:   | \$12.00 |
|---------------------|---------|
| Donation Percentage | 35%     |
| PPGF Deduction      | 0%      |
| Donation Amount     | \$4.20* |

#### Net to Nonprofit

\*Community Seller will be rewarded by eBay with a credit of \$0.70 (35% of their eBay fees), in addition to a tax receipt.

\$4.20

\*Seller is responsible for PayPal fees.