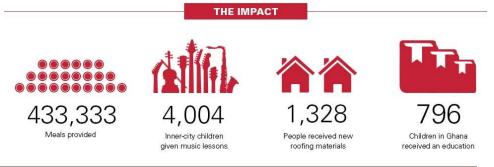

ce:   | \$12.00 |
|---------------------|---------|
| Donation Percentage | 35%     |
| PPGF Deduction      | 0%      |
| Donation Amount     | \$4.20* |

#### Net to Nonprofit

\*Community Seller will be rewarded by eBay with a credit of \$0.70 (35% of their eBay fees), in addition to a tax receipt.

\$4.20

\*Seller is responsible for PayPal fees.





## HOW IT WORKS: FOR CHARITIES

eBay for Charity makes it easy and exciting for charities to raise money and engage their supporters when they shop on eBay.

- High Profile Charity Auctions
  - Up to 200 auctions each year
  - Full marketing support
- Live Events
  - Managed by partner agencies
- Direct Selling
  - Charities sell their own items
- Featured in Checkout
  - Displayed for one week
  - Requires charity marketing commitment





#### Just a few of the exciting celebrity auctions of 2014

Nonprofits sell on eBay & 100% goes directly to nonprofit; PPGF does not collect the donation.



Nonprofits sell on eBay & 100% goes directly to nonprofit; PPGF does not collect the donation.

| Home > My Account > Edit                           | My Profile > Manage Direct Sellers                    |                                                                                                                                                                            |             |                                                                                                                                                   |
|----------------------------------------------------|--------------------------------------------