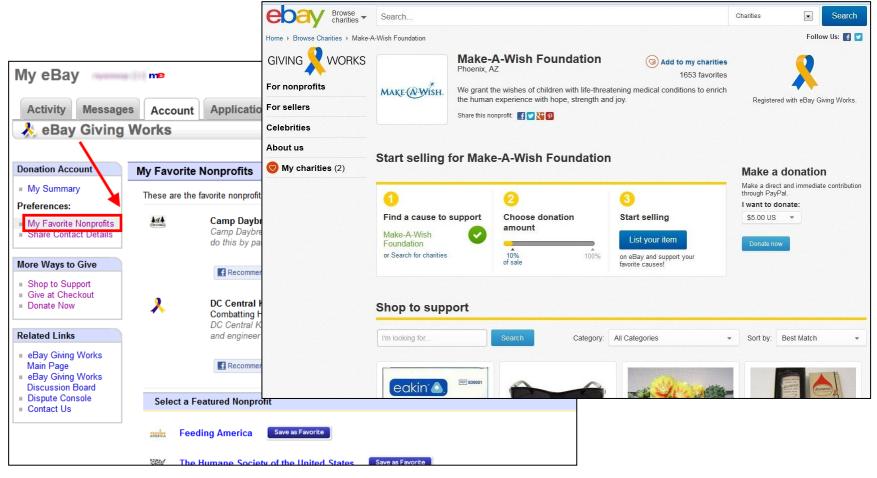

| Home > My Account > Edit                           | My Profile > Manage Direct Sellers                    |                                                                                                                                                                            |             |                                                                                                                                                   |
|----------------------------------------------------|-------------------------------------------------------|----------------------------------------------------------------------------------------------------------------------------------------------------------------------------|-------------|---------------------------------------------------------------------------------------------------------------------------------------------------|
| ·                                                  |                                                       | Manage Direct                                                                                                                                                              | Sellers     |                                                                                                                                                   |
| pays you directly. Cli                             | ck here to learn more about h                         | U U U U U U U U U U U U U U U U U U U                                                                                                                                      | e the buyer | Account Resources                                                                                                                                 |
| You have authorized t                              | the following Direct Sellers to s                     | ell on your behalt:                                                                                                                                                        |             | My Account                                                                                                                                        |
| eBay User ID                                       | eBay Seller Name                                      | Date Added                                                                                                                                                                 |             | Summary<br>My Listings                                                                                                                            |
| -> arc-am                                          | Vicky Anson                                           | 2011-11-10 15:23                                                                                                                                                           | Remove >    | Open Listings<br>Cancelled Listings                                                                                                               |
| -                                                  | ect Seller to your<br>t Seller to your account, you w | account<br>ill need to know the Direct Seller's eBay User ID and pa                                                                                                        | ssword.     | Live & Recently Closed<br>Sold<br>Unsold<br>Find a Listing                                                                                        |
| After you click the<br>Seller's eBay acco          | "Go" button, you'll be taken in                       | ct Seller that I would like to add<br>a new window to an eBay page asking you to sign in to<br>e User ID and password, you will be redirected back to N<br>o your account. |             | My Funds Raised<br>Funds Raised Summary<br>Direct Selling<br>Community Selling<br>Donate Now<br>Donate with PayPal<br>My Donors<br>Direct Sellers |
|                                                    |                                                       | h a special charity ribbon icon, and information about yo                                                                                                                  | our         | Community Sellers<br>New Sellers<br>Donate Now Donors<br>Donate with PayPal Donors                                                                |
| <ul> <li>You do not receive applicable.</li> </ul> | e an email notification when a [                      | Direct Seller lists an item, and the donation minimum is                                                                                                                   | not         | My Profile<br>Edit Profile Info<br>Change Password                                                                                                |
| <ul> <li>eBay will donate b</li> </ul>             | back to you all insertion and fin                     | al value fees for Direct Seller items that sell.                                                                                                                           |             | Email Preferences<br>Manage Direct Sellers                                                                                                        |