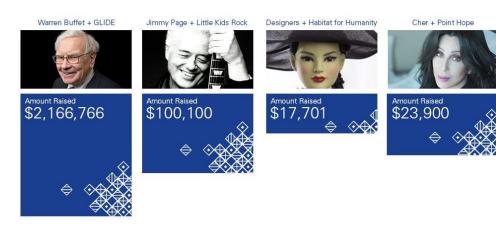

#### Just a few of the exciting celebrity auctions of 2014

Nonprofits sell on eBay & 100% goes directly to nonprofit; PPGF does not collect the donation.

Nonprofits sell on eBay & 100% goes directly to nonprofit; PPGF does not collect the donation.