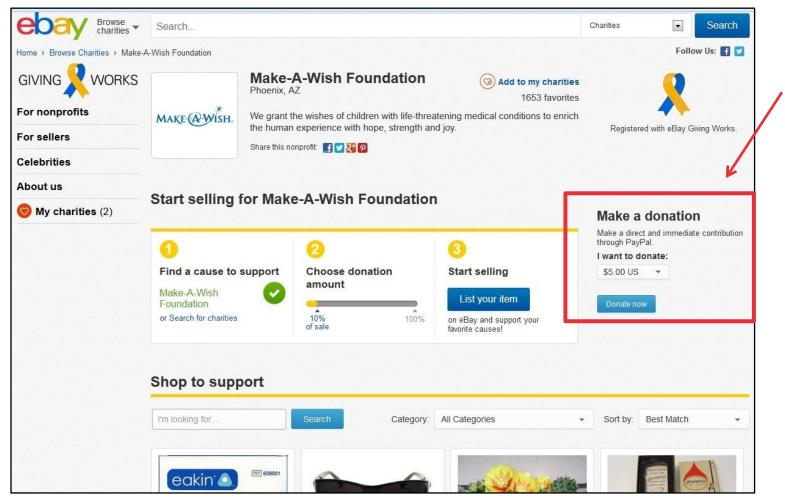

## DONATE TO CHARITY & IMPROVE THE CHANCES YOU'LL SELL

Sellers donate 10-100% of their eBay sale to their favorite nonprofit

| Choose how you'd like to sell your item Add or remove options   Get help                                                                                                                                                                                                                                                                                                                                                                                                                                                             |
|--------------------------------------------------------------------------------------------------------------------------------------------------------------------------------------------------------------------------------------------------------------------------------------------------------------------------------------------------------------------------------------------------------------------------------------------------------------------------------------------------------------------------------------|
| Get ideas about pricing by searching completed listings.                                                                                                                                                                                                                                                                                                                                                                                                                                                                             |
| Online Auction Fixed Price                                                                                                                                                                                                                                                                                                                                                                                                                                                                                                           |
| i List Auction-style free with any start price. Plus add a Buy It Now for free. Learn more                                                                                                                                                                                                                                                                                                                                                                                                                                           |
| <ul> <li>* Starting price (see listing fees) </li> <li>Buy It Now price (see listing fees) </li> <li>\$</li> </ul>                                                                                                                                                                                                                                                                                                                                                                                                                   |
| * Quantity       1     item                                                                                                                                                                                                                                                                                                                                                                                                                                                                                                          |
| Duration ②<br>7 days                                                                                                                                                                                                                                                                                                                                                                                                                                                                                                                 |
| <ul> <li>eBay Giving Works</li> <li>Donate 10-100% of your sale to your favorite nonprofit and eBay will give you a credit on basic selling fees for sold items. A donation of at least \$1.00 is required if your listing sells (does not apply to Direct Sellers).</li> <li>I do not wish to donate at this time</li> <li>A DC Central Kitchen</li> <li>Camp Daybreak</li> <li>Susan G. Komen for the Cure-Global Headquarters</li> <li>Or, select another nonprofit you love</li> <li>Donation percentage</li> <li>25%</li> </ul> |