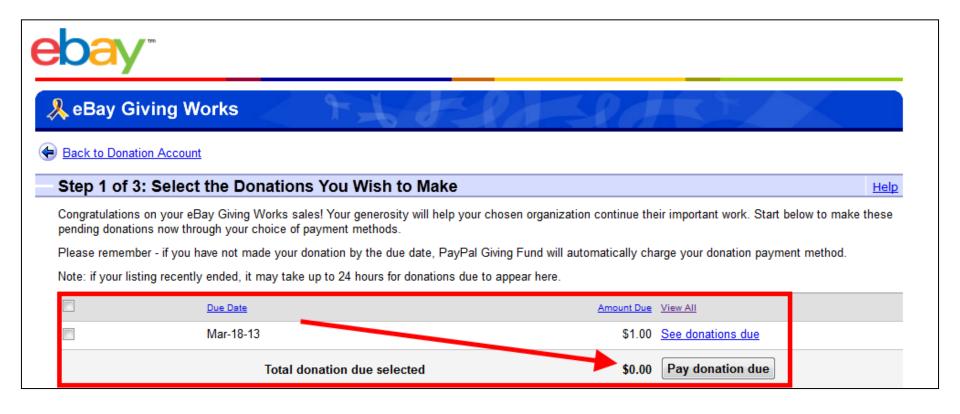

Charity listings display the ribbon and Giving Bar

After the sale ends, sellers pay their donation to PPGF through their eBay Donation Account. They can actively pay the donations or wait four weeks for PPGF to collect the donation automatically.

PayPal Giving Fund processes the donation, distributes tax receipts, and pays the donation to the nonprofit in the monthly donation payout.

| Home > My eBay > Donation Acco                                                                                          | unt           |                                                                                                                                                                  |                                 |
|-------------------------------------------------------------------------------------------------------------------------|---------------|------------------------------------------------------------------------------------------------------------------------------------------------------------------|---------------------------------|
| My eBay                                                                                                                 | ante de la mo |                                                                                                                                                                  |                                 |
|                                                                                                                         |               |                                                                                                                                                                  |                                 |
| Activity Message                                                                                                        | Account       | t Applications 🚥                                                                                                                                                 |                                 |
| 🚴 Ba) Giving                                                                                                            | Works         |                                                                                                                                                                  | Administered by MissionFish     |
|                                                                                                                         |               |                                                                                                                                                                  |                                 |
| Donation Account                                                                                                        | My Summa      | iry                                                                                                                                                              | Help                            |
| My mmary eBay Giving Works Sales:                                                                                       |               | eBay users like you have raised \$274,256,607 for 21,721 nonprofits. Throughout September 2012, eBay Giving Works users donated<br>nonprofit received \$101,329. | d \$651,715 to 4,775 nonprofits |
| <ul> <li>Donations Due</li> <li>Donation History &amp;<br/>Tax Receipts</li> <li>Donation Payment<br/>Method</li> </ul> |               | ou have a donation due<br>complete your donation for the eBay Giving Works items you have sold, or MissionFish will collect it on Nov-05-12.                     |                                 |
| Give at Checkout:                                                                                                       | eBay Giving   | Works Announcements                                                                                                                                              |                                 |
| <ul> <li>Checkout Donation<br/>History</li> </ul>                                                                       |               | all Children's Fund says Thank You to the eBay Community. NEW                                                                                                    |                                 |
| Preferences:                                                                                                            | Support a Fe  | eatured Nonprofit                                                                                                                                                |                                 |
| My Favorite Nonprofits     Share Contact Details                                                                        | Choose a Fea  | atured Nonprofit to support or see your Favorite Nonprofits.                                                                                                     |                                 |
| More Ways to Give                                                                                                       | • min         | Feeding America                                                                                                                                                  |                                 |
| <ul> <li>Shop to Support</li> <li>Give at Checkout</li> <li>Donate Now</li> </ul>                                       | ৩ খ্যা        | The Humane Society of the United States                                                                                                                          |                                 |
|                                                                                                                         | 0 📫           | American Red Cross                                                                                                                                               |                                 |
| Related Links                                                                                                           |               |                                                                                                                                                                  |                                 |
| eBay Giving Works                                                                                                       | 0 👫           | Team Rubicon                                                                                                                                                     |                                 |