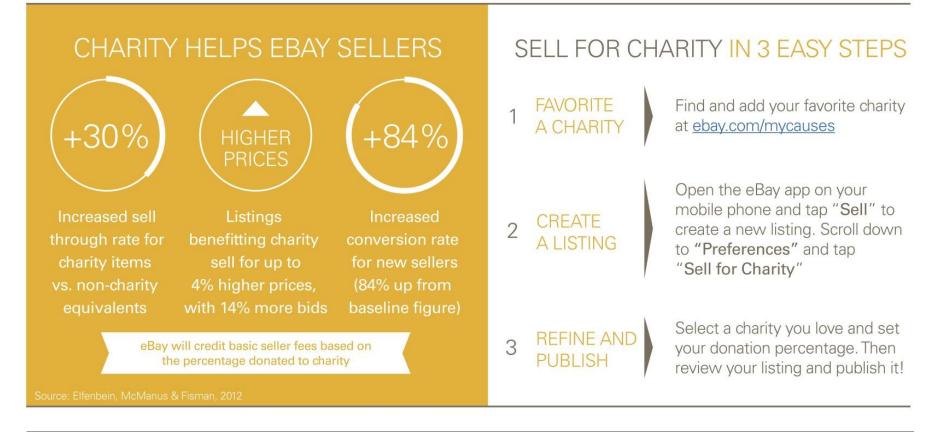

#### WHY SIGN UP?

100% of funds raised are delivered tononprofits by PayPal Giving Fund. Thanks toeBay Inc. for underwriting the operating costs!

- Charity listings on eBay have up to 30% higher chance of selling
- Charity listings on eBay sell for between 2-6% higher prices then non-charity listings