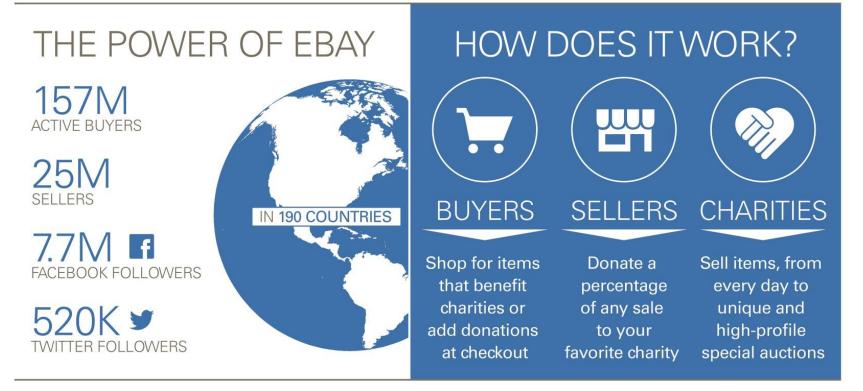

#### THE POWER OF EBAY

- \$83 billion GMV in 2014
- 800 million listings globally
- 157 million active buyers in 190+ countries
- 25 million active sellers
- 7.7M Facebook followers
- 520K Twitter followers
- \$2,000 sold every second