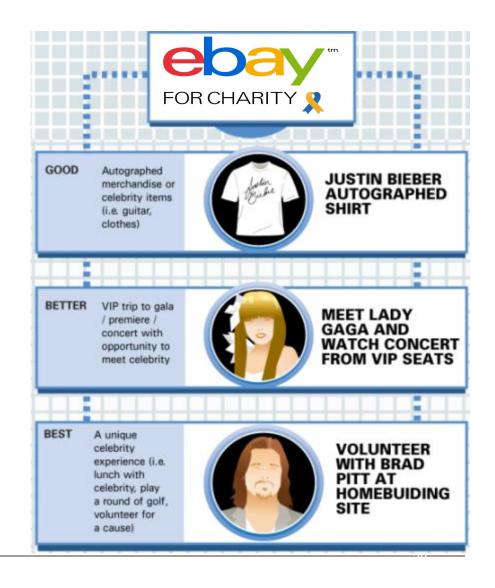

#### Just a few of the exciting celebrity auctions of 2014

Nonprofits sell on eBay & 100% goes directly to nonprofit; PPGF does not collect the donation.

Nonprofits sell on eBay & 100% goes directly to nonprofit; PPGF does not collect the donation.

#### CREATING A CHARITY AUCTION

- 1. Plan your auction
- 2. Solicit items to sell
- 3. List your item for sale
- 4. Spread the word
- 5. Wrap it, ship it, and assess it

Reach out to your celebrity supporters!

Unique experiences sell well on eBay, like shopping with a supermodel, touring the town with the mayor, lunching with a CEO. The bigger the name, the bigger the interest and the larger the donations.