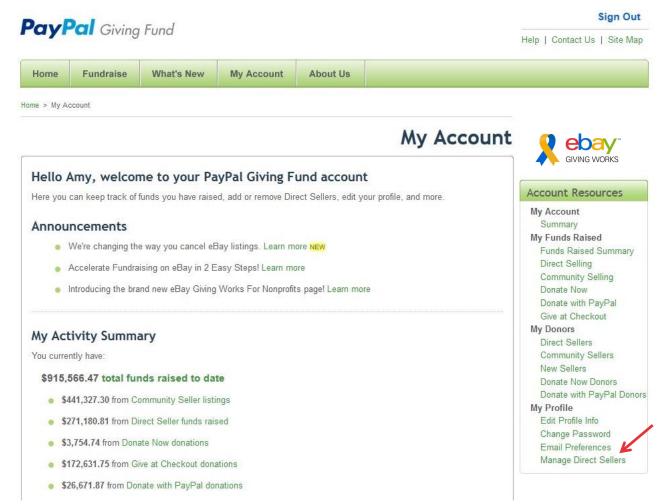

| Home > My Account > Edit                           | My Profile > Manage Direct Sellers                    |                                                                                                                                                                            |             |                                                                                                                                                   |
|----------------------------------------------------|-------------------------------------------------------|----------------------------------------------------------------------------------------------------------------------------------------------------------------------------|-------------|---------------------------------------------------------------------------------------------------------------------------------------------------|
| ·                                                  |                                                       | Manage Direct                                                                                                                                                              | Sellers     |                                                                                                                                                   |
| pays you directly. Cli                             | ck here to learn more about h                         | U U U U U U U U U U U U U U U U U U U                                                                                                                                      | e the buyer | Account Resources                                                                                                                                 |
| You have authorized t                              | the following Direct Sellers to s                     | ell on your behalt:                                                                                                                                                        |             | My Account                                                                                                                                        |
| eBay User ID                                       | eBay Seller Name                                      | Date Added                                                                                                                                                                 |             | Summary<br>My Listings                                                                                                                            |
| -> arc-am                                          | Vicky Anson                                           | 2011-11-10 15:23                                                                                                                                                           | Remove >    | Open Listings<br>Cancelled Listings                                                                                                               |
| -                                                  | ect Seller to your<br>t Seller to your account, you w | account<br>ill need to know the Direct Seller's eBay User ID and pa                                                                                                        | ssword.     | Live & Recently Closed<br>Sold<br>Unsold<br>Find a Listing                                                                                        |
| After you click the<br>Seller's eBay acco          | "Go" button, you'll be taken in                       | ct Seller that I would like to add<br>a new window to an eBay page asking you to sign in to<br>e User ID and password, you will be redirected back to N<br>o your account. |             | My Funds Raised<br>Funds Raised Summary<br>Direct Selling<br>Community Selling<br>Donate Now<br>Donate with PayPal<br>My Donors<br>Direct Sellers |
|                                                    |                                                       | h a special charity ribbon icon, and information about yo                                                                                                                  | our         | Community Sellers<br>New Sellers<br>Donate Now Donors<br>Donate with PayPal Donors                                                                |
| <ul> <li>You do not receive applicable.</li> </ul> | e an email notification when a [                      | Direct Seller lists an item, and the donation minimum is                                                                                                                   | not         | My Profile<br>Edit Profile Info<br>Change Password                                                                                                |
| <ul> <li>eBay will donate b</li> </ul>             | back to you all insertion and fin                     | al value fees for Direct Seller items that sell.                                                                                                                           |             | Email Preferences<br>Manage Direct Sellers                                                                                                        |